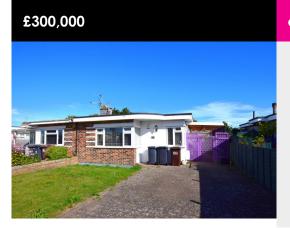

# the square, pevensey

\*\* guide price £300,000 - £320,000 \*\* an opportunity to acquire a three bedroom semi-detached bungalow in the popular beachlands area of pevensey bay. the property benefits from a rear extension offering a spacious kitchen and separate dining area.